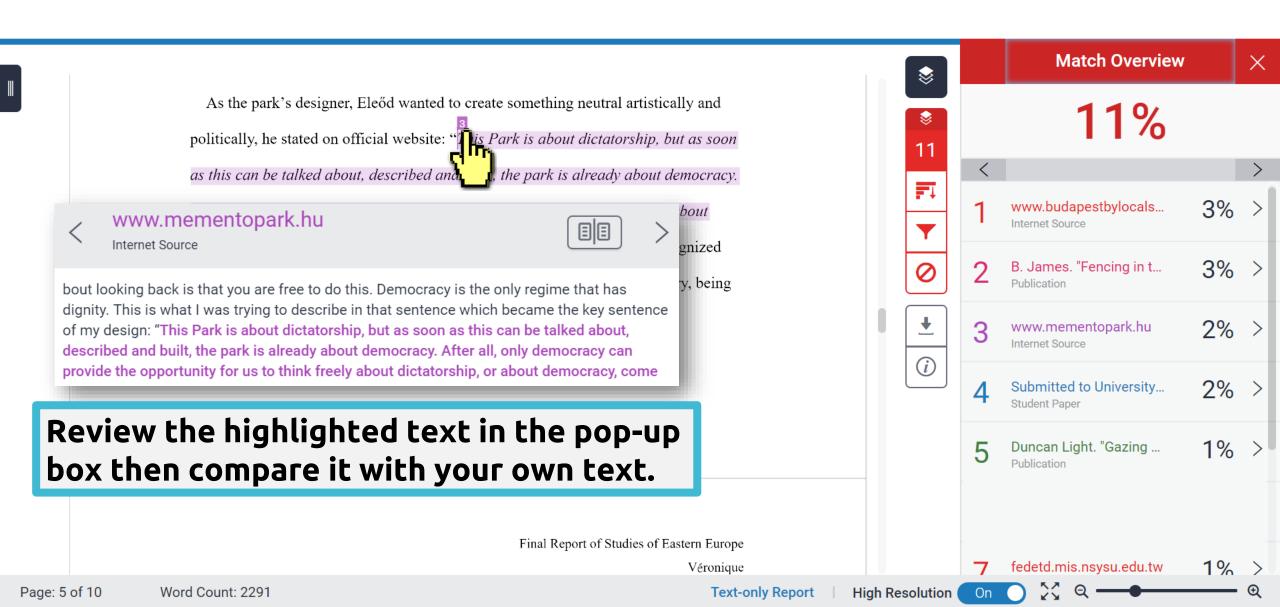

by highest percentage to lowest percentage match. Clicking on any source will change the navigation bar at the top of the page, displaying how many times that this source has matched in the paper.

#### Match Overview

The Match Overview gives you breakdown of all ิล the matches that have been found in the paper and allows you to clearly view the similarity score.



- B. James. "Fencing in t... Publication
- Submitted to Kozep-eur... Student Papers - 2 papers

2%

2%

Submitted to University... Student Paper



#### Settings

From the Filters and Settings side panel, you may exclude sources that are less than a certain number of words or a certain percentage of words, or make bibliography and to quote exclusions from the similarity report.

### Viewing Your Report



#### Match Overview



#### Match Overview



\_\_\_\_

#### Viewing Full Source Text (internet source only)



## Viewing Full Source Text (internet source only)

|                          |         | Link out to the course webpage