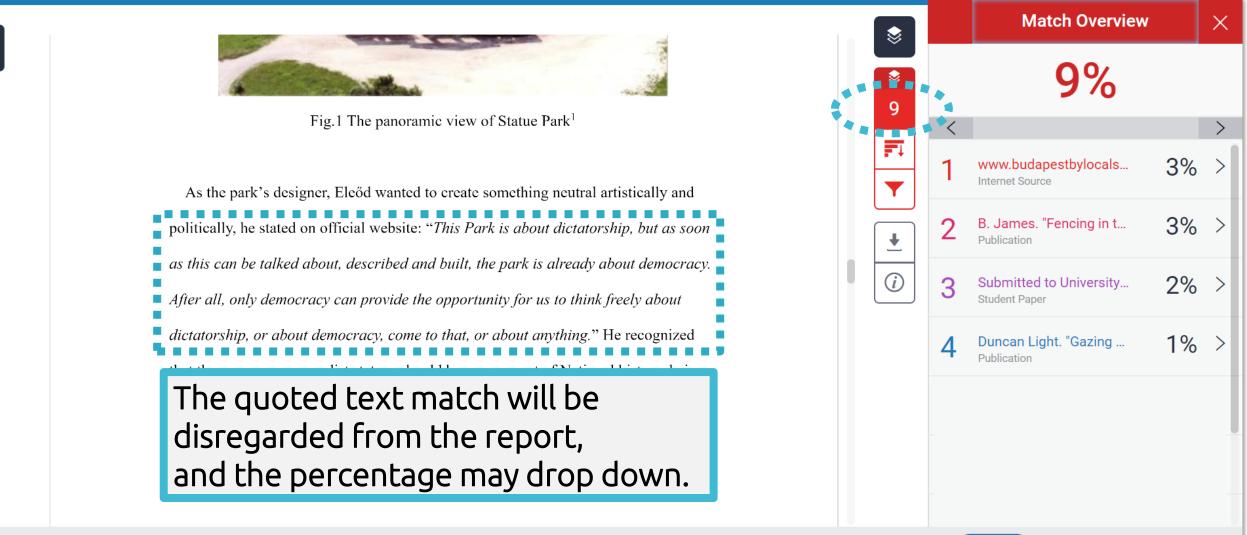

#### Match Overview

The Match Overview gives you breakdown of all ิล the matches that have been found in the paper and allows you to clearly view the similarity score.

- B. James. "Fencing in t... Publication
- Submitted to Kozep-eur... Student Papers - 2 papers