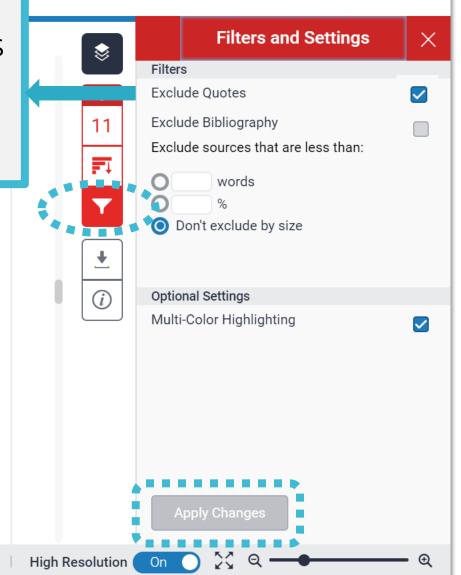

#### Settings

From the Filters and Settings side panel, you may exclude sources that are less than a certain number of words or a certain percentage of words, or make bibliography and to quote exclusions from the similarity report.