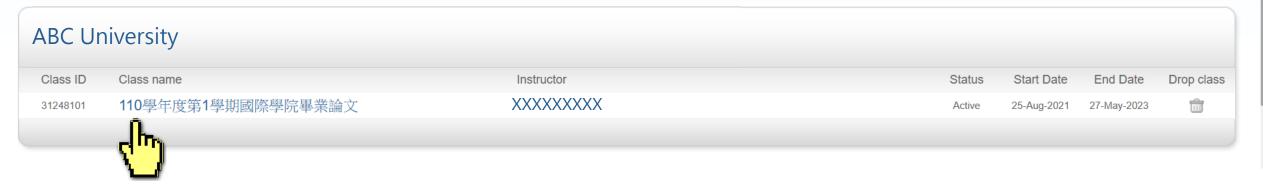

## Click on the **class name** you would like to submit a paper to.

| turni          | tin               |                     |               |  | Jane Doe | User Info | Messages | Student ▼ | English ▼ | ⑦ Help | Logout |
|----------------|-------------------|---------------------|---------------|--|----------|-----------|----------|-----------|-----------|--------|--------|
| All Classes    | Enroll in a Class | What is Plagiarism? | Citation Help |  |          |           |          |           |           |        |        |
| NOW VIEWING: H | IOME              |                     |               |  |          |           |          |           |           |        |        |