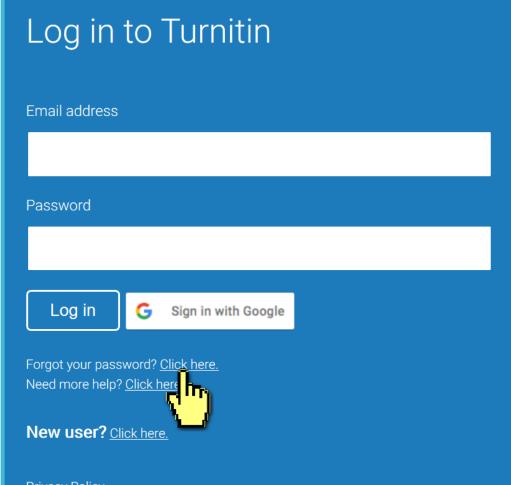

## Go to <u>www.turnitin.com</u> Click at '**Log in'** on the top right of the page.

| Introducing a New Pat                               | Log in to Turnitin                                                                                                                                                                                                                                                                                                                        |                      |
|-----------------------------------------------------|-------------------------------------------------------------------------------------------------------------------------------------------------------------------------------------------------------------------------------------------------------------------------------------------------------------------------------------------|----------------------|
| Change language English 🗸                           |                                                                                                                                                                                                                                                                                                                                           | Create Account Login |
| turnitin                                            | Email address                                                                                                                                                                                                                                                                                                                             | port Contact Sa      |
| Empower stude<br>to do their best,<br>original work | Password     Log in     © Sign in with Google      Forgot your password? <u>Click here.</u> Need more help? <u>Click here.</u> New user? <u>Click here.</u> Privacy Policy We take your privacy very seriously. We do not share your details for marketing purposes with any external companies. Your information may only be shared with |                      |