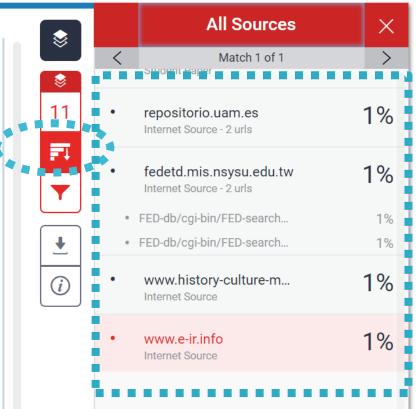

#### All Sources

All of the sources that have been found are displayed and sorted by highest percentage to lowest percentage match. Clicking on any source will change the navigation bar at the top of the page, displaying how many times that this source has matched in the paper.