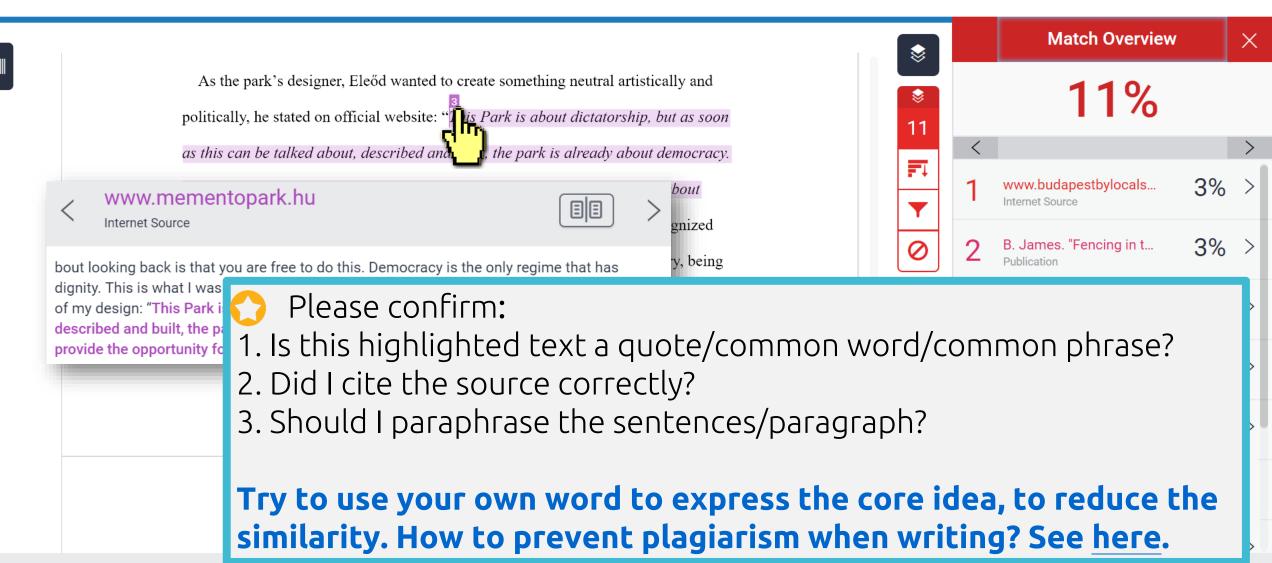

# Viewing the Similarity Report

- The color and the percentage only indicates the portion of your text are similar to the articles indexed in Turnitin database.
- These indices do not reflect Turnitin's assessment of whether a paper has or has not been plagiarized. It is required human judgement. Please consult with your thesis advisor.