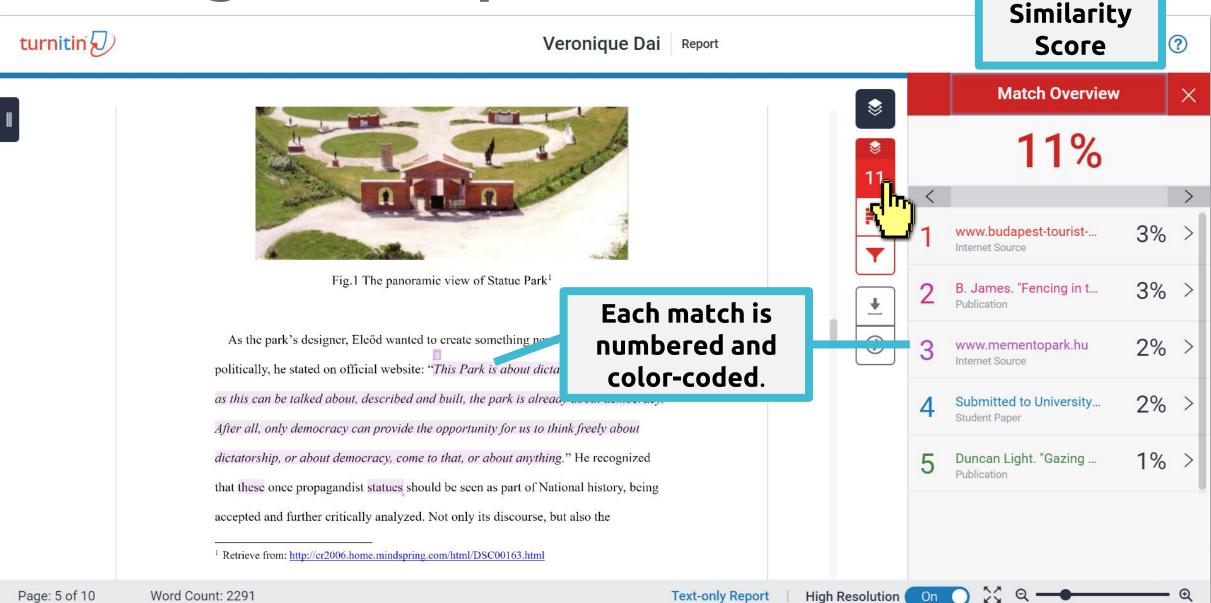

#### Match Overview

The Match Overview gives you breakdown of all ิล the matches that have been found in the paper and allows you to clearly view the similarity score.

- B. James. "Fencing in t... Publication
- Submitted to Kozep-eur... Student Papers - 2 papers