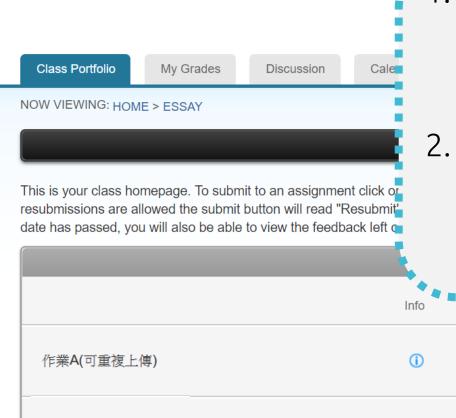

#### Click on 'Submit' button to upload your document.

Class Portfolio My Grades

Discussion Calendar

NOW VIEWING: HOME > ESSAY

**Class Homepage** 

This is your class homepage. To submit to an assignment click on the "Submit" button to the right of the assignment name. If the Submit button is grayed out, no submissions can be made to the assignment. If resubmissions are allowed the submit button will read "Resubmit" after you make your first submission to the assignment. To view the paper you have submitted, click the "View" button. Once the assignment's post date has passed, you will also be able to view the feedback left on your paper by clicking the "View" button.

|            |      | Assignment Inbox: Essay                                           |                          |
|------------|------|-------------------------------------------------------------------|--------------------------|
|            | Info | Dates                                                             | Similarity               |
| 作業A(可重複上傳) | (j)  | Blue: Submission is available                                     | Submit View              |
| 作業B(可重複上傳) | (j)  | Start23-Jul-20194:25PMDue31-Dec-201911:59PMPost31-Dec-201911:59PM | Processing Resubmit View |
| 作業C(可重複上傳) | (j)  | Start 09-Jul-2019 11:09AM                                         | 13% Submit View          |
|            |      | unavailable                                                       |                          |