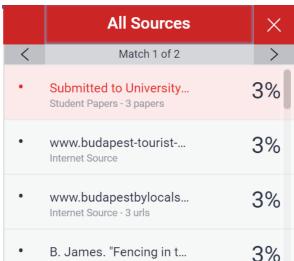

#### All Sources

All of the sources that have been found are displayed and sorted by highest percentage to lowest percentage match. Clicking on any source will change the navigation bar at the top of the page, displaying how many times that this source has matched in the paper.