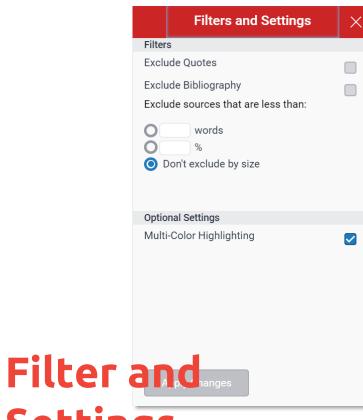

#### Settings

From the Filters and Settings side panel, you may exclude sources that are less than a certain number of words or a certain percentage of words, or make bibliography and to quote exclusions from the similarity report.