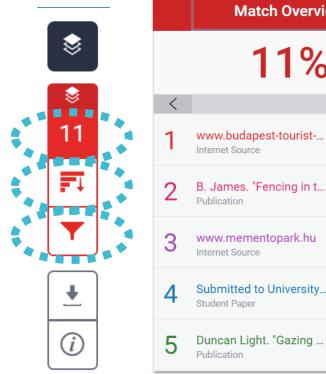

#### Match Overview

The Match Overview gives you breakdown of all ิล the matches that have been found in the paper and allows you to clearly view the similarity score.

- B. James. "Fencing in t... Publication
- Submitted to Kozep-eur... Student Papers - 2 papers