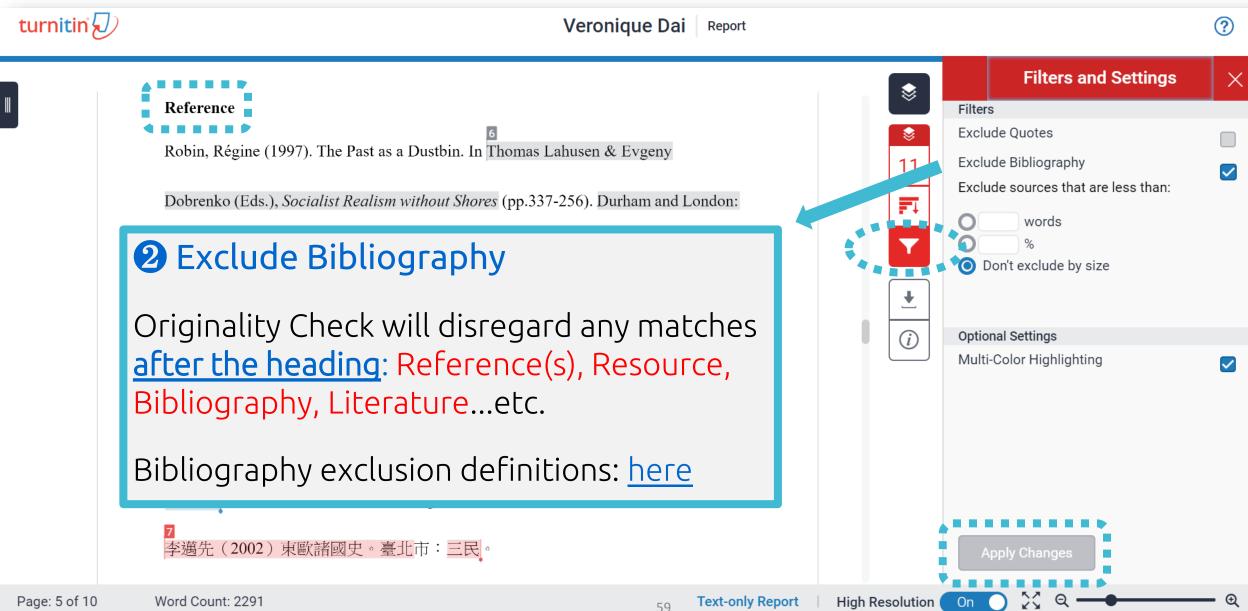

#### Settings

From the Filters and Settings side panel, you may exclude sources that are less than a certain number of words or a certain percentage of words, or make bibliography and to quote exclusions from the similarity report.