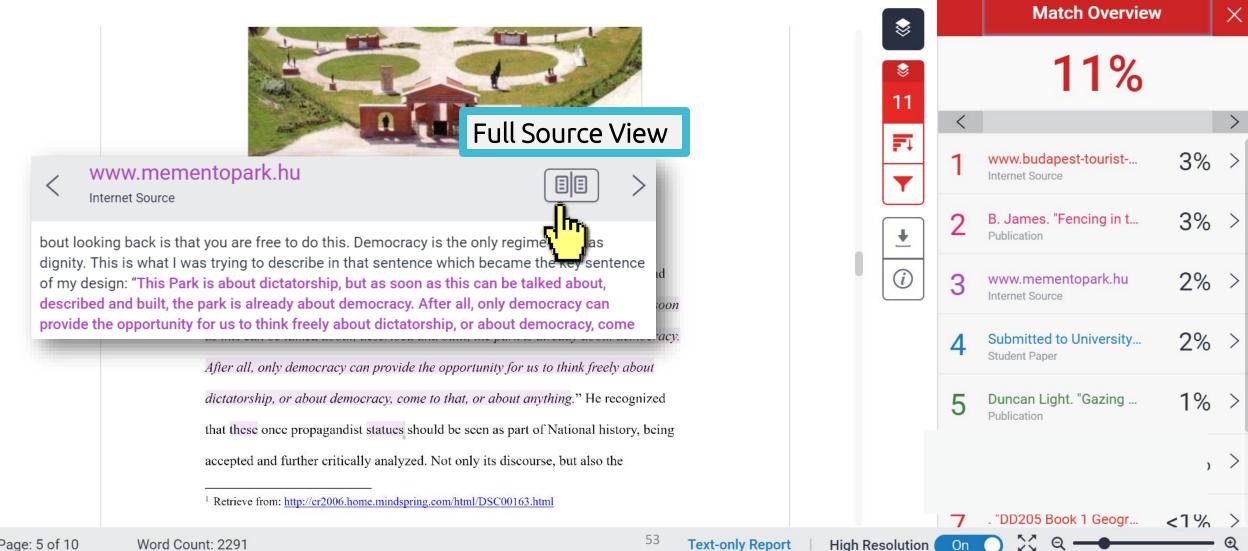

navigation bar at the top of the page, displaying how many times that this source has matched in the paper.

#### Match Overview

The Match Overview gives you breakdown of all ิล the matches that have been found in the paper and allows you to clearly view the similarity score.



- B. James. "Fencing in t... Publication
- Submitted to Kozep-eur... Student Papers - 2 papers

2%

2%

Submitted to University... Student Paper



#### Settings

From the Filters and Settings side panel, you may exclude sources that are less than a certain number of words or a certain percentage of words, or make bibliography and to quote exclusions from the similarity report.

### Viewing Your Report



#### Match Overview



#### Match Overview



\_\_\_\_

#### Viewing Full Source Text (internet source only)



## Viewing Full Source Text (internet source only)

|                          |         | Link out to the course webpage