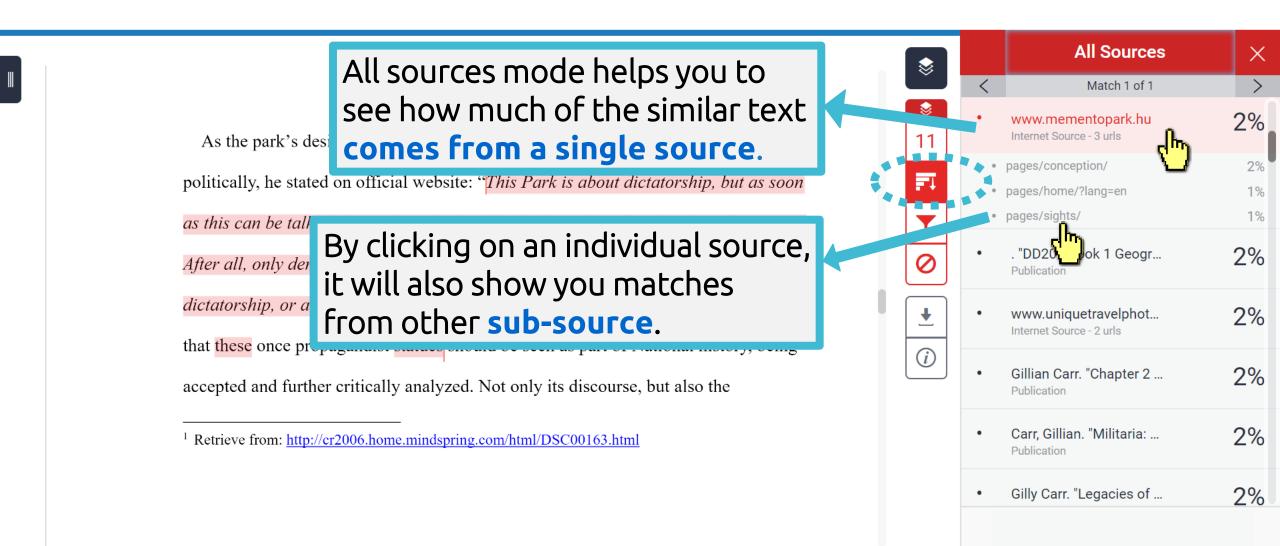

#### All Sources

All of the sources that have been found are displayed and sorted by highest percentage to lowest percentage match. Clicking on any source will change the navigation bar at the top of the page, displaying how many times that this source has matched in the paper.