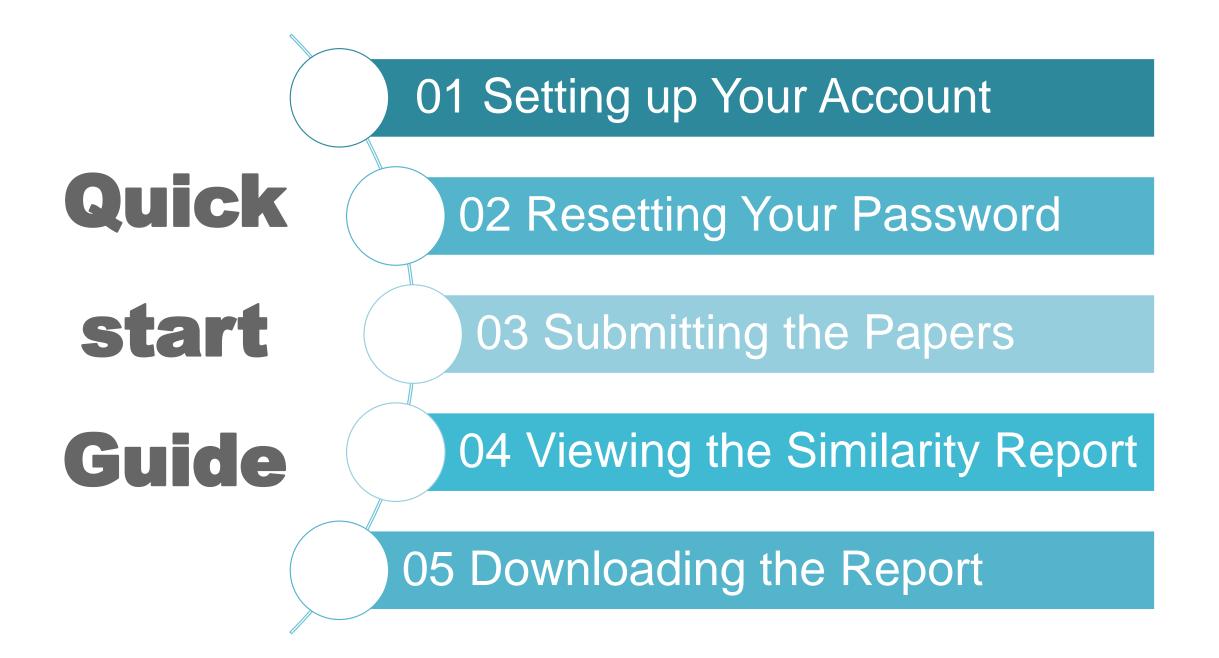

# How to use Turnitin?

# **1. Setting Up Your Account**

# **2. Resetting your password**

➢ If you forgot your password, please follow these steps.

## **3. Submitting the papers**

# **4. Viewing the Similarity Report**