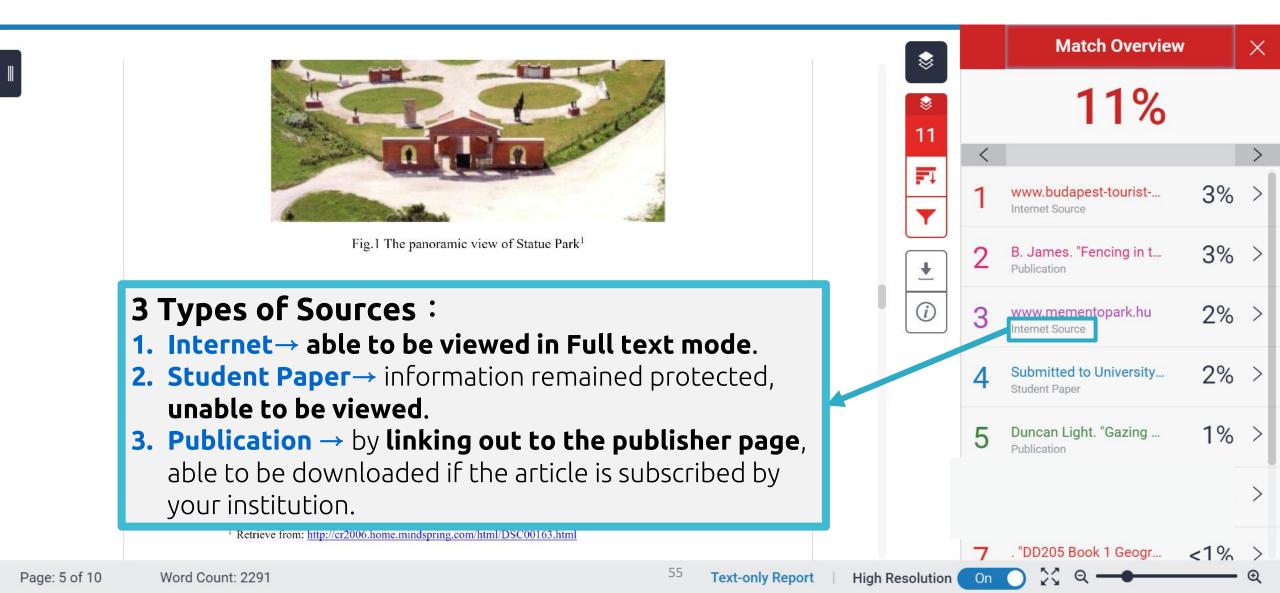

#### All Sources

All of the sources that have been found are displayed and sorted by highest percentage to lowest percentage match. Clicking on any source will change the navigation bar at the top of the page, displaying how many times that this source has matched in the paper.

#### Match Overview

The Match Overview gives you breakdown of all ิล the matches that have been found in the paper and allows you to clearly view the similarity score.

- B. James. "Fencing in t... Publication
- Submitted to Kozep-eur... Student Papers - 2 papers

2%

2%

Submitted to University... Student Paper