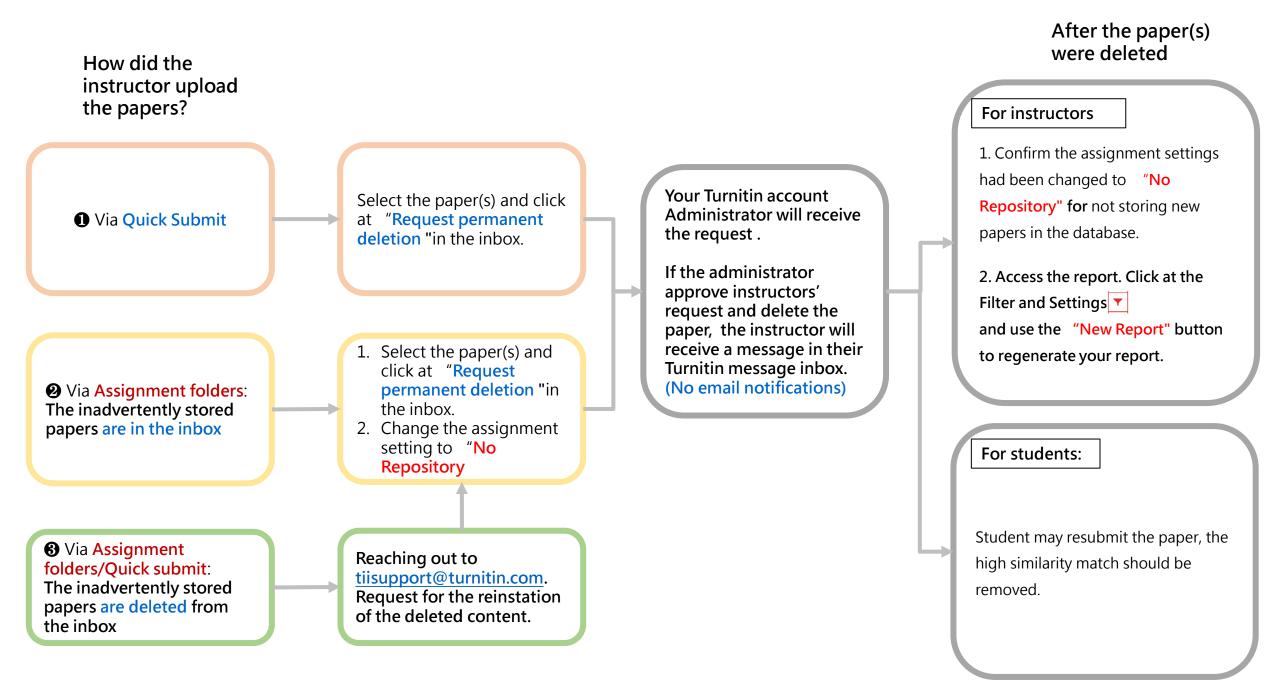

#### 【建立課程與作業】

1. 於課程中添加作業,請務必將【進階設定】開啓,並設定提交文稿至【無儲存庫】

如果利用【快速提交】功能,同樣也要開啓進階設定,並<mark>設定提交文稿至【無儲存庫】</mark>

2. 教師如不慎設定提交文稿至【標準文稿儲存模式】,造成比對報告重覆值高達90%以上,可在作業匣中向管理者申請永久移除某篇文稿。